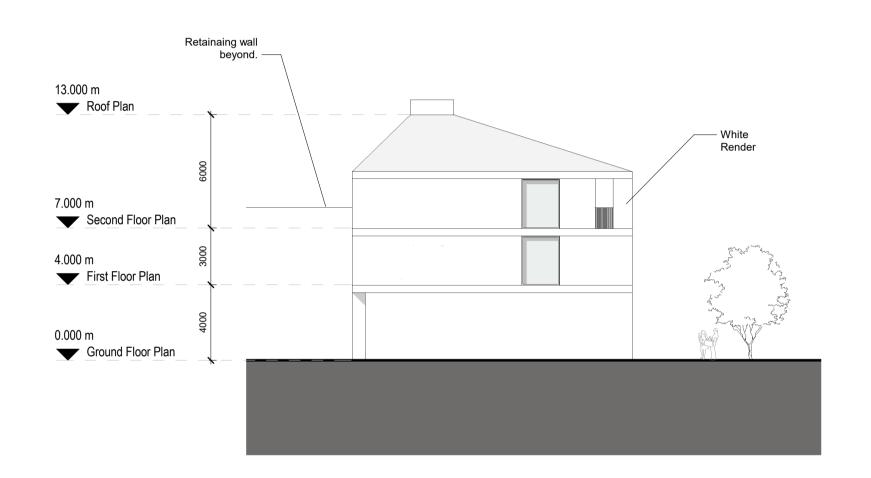

Proposed East Elevation

1:200

Proposed West Elevation

1:200

| NOTES:                                                                                                                                                                                                                                                                                                                                                                                                                          | REV. DATE: | DETAILS: | INITIALS: | NORTH POINT: | KEY PLAN: | ++                                           |                                  |                                                                                              |                               |  |
|---------------------------------------------------------------------------------------------------------------------------------------------------------------------------------------------------------------------------------------------------------------------------------------------------------------------------------------------------------------------------------------------------------------------------------|------------|----------|-----------|--------------|-----------|----------------------------------------------|----------------------------------|----------------------------------------------------------------------------------------------|-------------------------------|--|
|                                                                                                                                                                                                                                                                                                                                                                                                                                 |            |          |           |              |           | PLUSARCHITECTURE                             | Chancery Lane, Dublin 8, D08 C98 | Chancery Lane, Dublin 8, D08 C98X, Ireland. W: www.plusarchitecture.ie T: 353 (0) 1 521 3378 |                               |  |
|                                                                                                                                                                                                                                                                                                                                                                                                                                 |            |          |           |              |           | PROJECT: Balscadden                          |                                  | PROJECT: 486                                                                                 | DATE:<br>02/02/22             |  |
|                                                                                                                                                                                                                                                                                                                                                                                                                                 |            |          |           |              |           | CLIENT: Balscadden GP3 Ltd.                  |                                  | 04_02                                                                                        | REVISION NO.:                 |  |
|                                                                                                                                                                                                                                                                                                                                                                                                                                 |            |          |           |              |           | TITLE: Proposed East and West Elevation - Bl | lock A                           | ES                                                                                           | SCALE AT A1 (Long).:<br>1:200 |  |
| Copyright of this drawing is vested in the Architect and it must not be copied or reproduced without consent. Figured dimensions only are to be taken from this drawing. All contractors must visit site and be responsible for taking and checking all dimensions relative their work. PLUS Architecture are to be advised of any variation between drawing and site conditions.  DO NOT SCALE OFF THIS DRAWINGIF IN DOUBT ASK | s          |          |           |              |           | ISSUE TYPE: Planning                         |                                  | CHECKED BY.:<br>DT                                                                           | SCALE AT A3 (Long).:          |  |