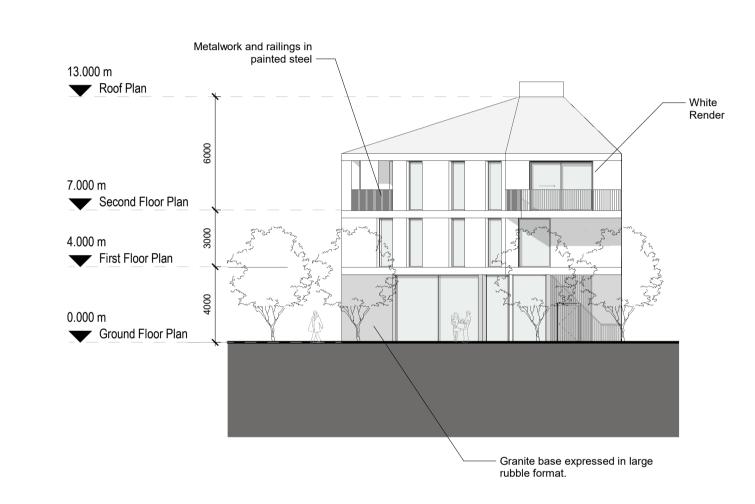

Proposed East Elevation

1:200

Proposed West Elevation

1:200

| NOTES:                                                                                                                                                                                                                                                                                                                                                                                                                          | REV. DATE: | DETAILS: | INITIALS: | NORTH POINT: | KEY PLAN: | ++                                           |                                  |                                                                                              |                               |  |
|---------------------------------------------------------------------------------------------------------------------------------------------------------------------------------------------------------------------------------------------------------------------------------------------------------------------------------------------------------------------------------------------------------------------------------|------------|----------|-----------|--------------|-----------|----------------------------------------------|----------------------------------|----------------------------------------------------------------------------------------------|-------------------------------|--|
|                                                                                                                                                                                                                                                                                                                                                                                                                                 |            |          |           |              |           | PLUSARCHITECTURE                             | Chancery Lane, Dublin 8, D08 C98 | Chancery Lane, Dublin 8, D08 C98X, Ireland. W: www.plusarchitecture.ie T: 353 (0) 1 521 3378 |                               |  |
|                                                                                                                                                                                                                                                                                                                                                                                                                                 |            |          |           |              |           | PROJECT: Balscadden                          |                                  | PROJECT: 486                                                                                 | DATE:<br>02/02/22             |  |
|                                                                                                                                                                                                                                                                                                                                                                                                                                 |            |          |           |              |           | CLIENT: Balscadden GP3 Ltd.                  |                                  | 04_02                                                                                        | REVISION NO.:                 |  |
|                                                                                                                                                                                                                                                                                                                                                                                                                                 |            |          |           |              |           | TITLE: Proposed East and West Elevation - Bl | lock A                           | ES                                                                                           | SCALE AT A1 (Long).:<br>1:200 |  |
| Copyright of this drawing is vested in the Architect and it must not be copied or reproduced without consent. Figured dimensions only are to be taken from this drawing. All contractors must visit site and be responsible for taking and checking all dimensions relative their work. PLUS Architecture are to be advised of any variation between drawing and site conditions.  DO NOT SCALE OFF THIS DRAWINGIF IN DOUBT ASK | s          |          |           |              |           | ISSUE TYPE: Planning                         |                                  | CHECKED BY.:<br>DT                                                                           | SCALE AT A3 (Long).:          |  |